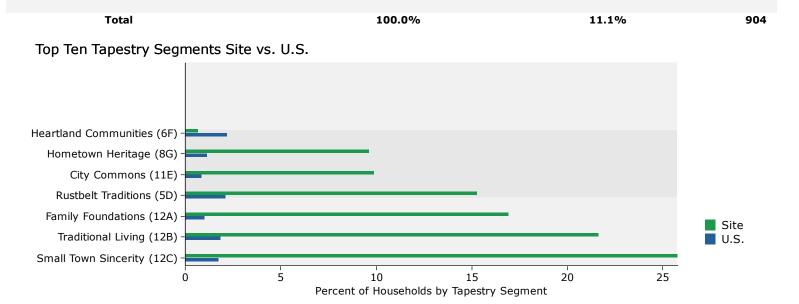

#### **Top Twenty Tapestry Segments**

|      |                            | 2023 H  | ouseholds  | 2023 U.S. Ho | ouseholds |       |
|------|----------------------------|---------|------------|--------------|-----------|-------|
|      |                            | C       | Cumulative | Cı           | umulative |       |
| Rank | Tapestry Segment           | Percent | Percent    | Percent      | Percent   | Index |
| 1    | Small Town Sincerity (12C) | 25.8%   | 25.8%      | 1.8%         | 1.8%      | 1448  |
| 2    | Traditional Living (12B)   | 21.7%   | 47.5%      | 1.9%         | 3.7%      | 1,157 |
| 3    | Family Foundations (12A)   | 16.9%   | 64.4%      | 1.0%         | 4.7%      | 1,643 |
| 4    | Rustbelt Traditions (5D)   | 15.3%   | 79.7%      | 2.1%         | 6.8%      | 717   |
| 5    | City Commons (11E)         | 9.9%    | 89.6%      | 0.9%         | 7.7%      | 1,139 |
|      | Subtotal                   | 89.6%   |            | 7.7%         |           |       |
|      |                            |         |            |              |           |       |
| 6    | Hometown Heritage (8G)     | 9.6%    | 99.3%      | 1.2%         | 8.9%      | 824   |
| 7    | Heartland Communities (6F) | 0.7%    | 100.0%     | 2.2%         | 11.1%     | 33    |
|      |                            |         |            |              |           |       |
|      |                            |         |            |              |           |       |