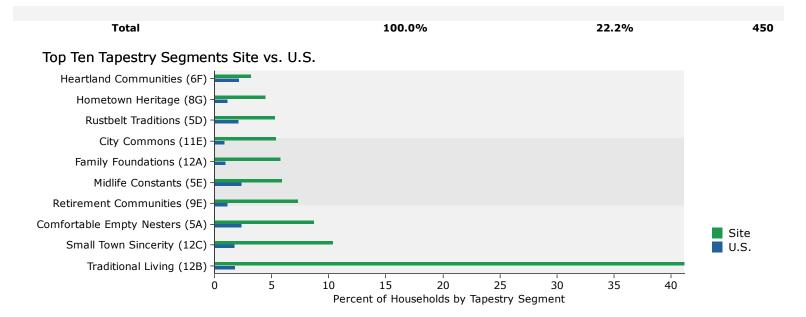

#### **Top Twenty Tapestry Segments**

|      |                            | 2023 H  | ouseholds  | 2023 U.S. Ho | ouseholds |       |
|------|----------------------------|---------|------------|--------------|-----------|-------|
|      |                            | C       | Cumulative | Cı           | umulative |       |
| Rank | Tapestry Segment           | Percent | Percent    | Percent      | Percent   | Index |
| 1    | Small Town Sincerity (12C) | 25.8%   | 25.8%      | 1.8%         | 1.8%      | 1448  |
| 2    | Traditional Living (12B)   | 21.7%   | 47.5%      | 1.9%         | 3.7%      | 1,157 |
| 3    | Family Foundations (12A)   | 16.9%   | 64.4%      | 1.0%         | 4.7%      | 1,643 |
| 4    | Rustbelt Traditions (5D)   | 15.3%   | 79.7%      | 2.1%         | 6.8%      | 717   |
| 5    | City Commons (11E)         | 9.9%    | 89.6%      | 0.9%         | 7.7%      | 1,139 |
|      | Subtotal                   | 89.6%   |            | 7.7%         |           |       |
|      |                            |         |            |              |           |       |
| 6    | Hometown Heritage (8G)     | 9.6%    | 99.3%      | 1.2%         | 8.9%      | 824   |
| 7    | Heartland Communities (6F) | 0.7%    | 100.0%     | 2.2%         | 11.1%     | 33    |
|      |                            |         |            |              |           |       |
|      |                            |         |            |              |           |       |