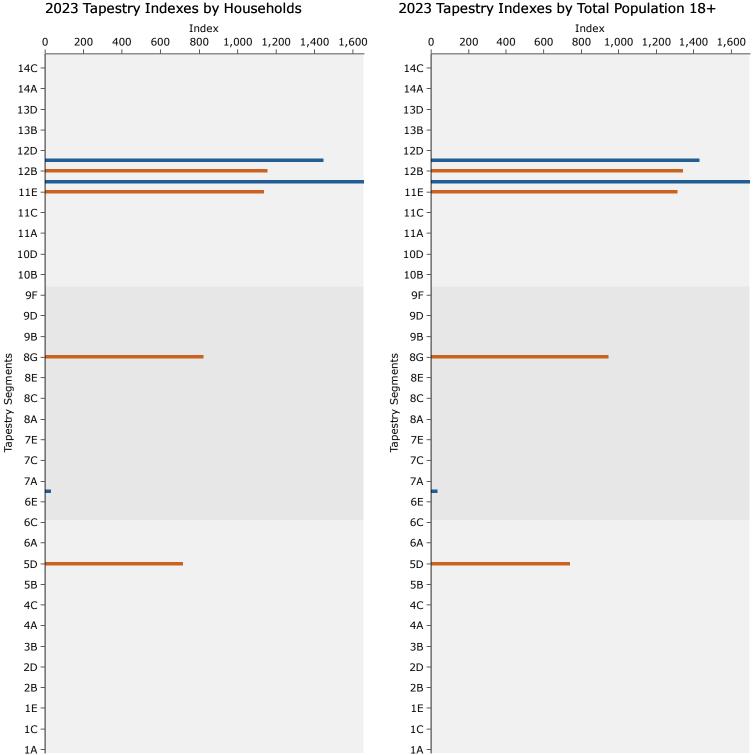

#### **Top Twenty Tapestry Segments**

|      |                            | 2023 H  | ouseholds  | 2023 U.S. Ho | ouseholds |       |
|------|----------------------------|---------|------------|--------------|-----------|-------|
|      |                            | C       | Cumulative | Cı           | umulative |       |
| Rank | Tapestry Segment           | Percent | Percent    | Percent      | Percent   | Index |
| 1    | Small Town Sincerity (12C) | 25.8%   | 25.8%      | 1.8%         | 1.8%      | 1448  |
| 2    | Traditional Living (12B)   | 21.7%   | 47.5%      | 1.9%         | 3.7%      | 1,157 |
| 3    | Family Foundations (12A)   | 16.9%   | 64.4%      | 1.0%         | 4.7%      | 1,643 |
| 4    | Rustbelt Traditions (5D)   | 15.3%   | 79.7%      | 2.1%         | 6.8%      | 717   |
| 5    | City Commons (11E)         | 9.9%    | 89.6%      | 0.9%         | 7.7%      | 1,139 |
|      | Subtotal                   | 89.6%   |            | 7.7%         |           |       |
|      |                            |         |            |              |           |       |
| 6    | Hometown Heritage (8G)     | 9.6%    | 99.3%      | 1.2%         | 8.9%      | 824   |
| 7    | Heartland Communities (6F) | 0.7%    | 100.0%     | 2.2%         | 11.1%     | 33    |
|      |                            |         |            |              |           |       |
|      |                            |         |            |              |           |       |