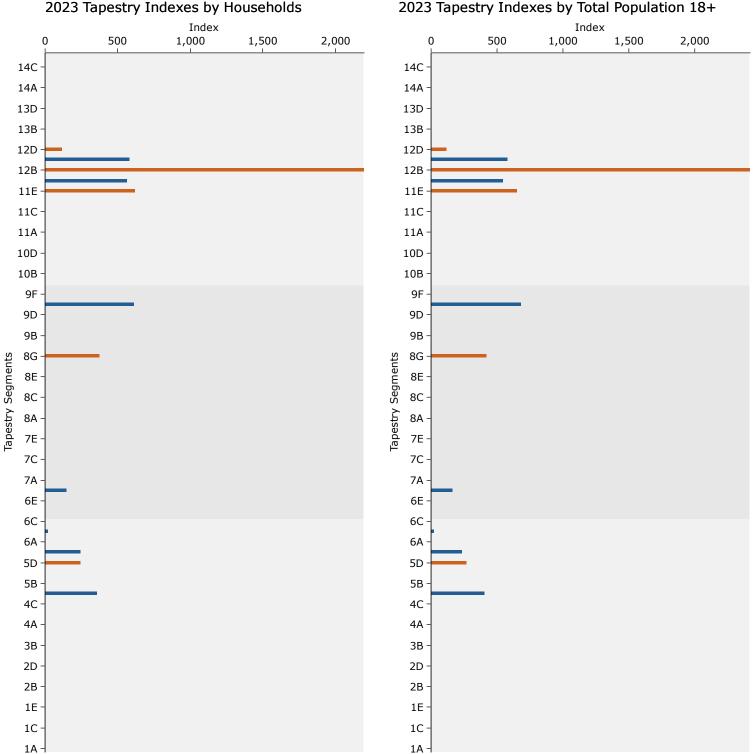

Alton, IL

101 E 3rd St, Alton, Illinois, 62002 Drive time: 5, 10, 20 minute radii Prepared by DPN

Latitude: 38.89064

Longitude: -90.18394

4.0

|                                                | 5 minutes                  |             | 10 minutes         | 20 minutes               |
|------------------------------------------------|----------------------------|-------------|--------------------|--------------------------|
| Top 3 Tapestry Segments                        |                            |             |                    |                          |
| 1.                                             | Small Town Sincerity (12C) | Traditio    | nal Living (12B) F | Family Foundations (12A) |
| 2.                                             | Traditional Living (12B)   | Small Town  | Sincerity (12C)    | Traditional Living (12B) |
| 3.                                             | Family Foundations (12A)   | Comfortable | e Empty Nesters Co | mfortable Empty Nesters  |
| 2023 Consumer Spending                         |                            |             |                    |                          |
| Apparel & Services: Total \$                   | \$4,                       | 574,011     | \$22,299,222       | \$133,652,651            |
| Average Spent                                  | \$1                        | ,484.10     | \$1,525.88         | \$1,601.11               |
| Spending Potential Index                       |                            | 67          | 69                 | 73                       |
| Education: Total \$                            | \$3,                       | 157,993     | \$15,897,626       | \$100,461,579            |
| Average Spent                                  | \$1                        | ,024.66     | \$1,087.84         | \$1,203.49               |
| Spending Potential Index                       |                            | 57          | 61                 | 67                       |
| Entertainment/Recreation: Total \$             | \$7,                       | 802,446     | \$38,365,016       | \$231,058,174            |
| Average Spent                                  | \$2                        | 2,531.62    | \$2,625.22         | \$2,767.99               |
| Spending Potential Index                       |                            | 67          | 69                 | 73                       |
| Food at Home: Total \$                         | \$14,                      | 346,917     | \$69,175,368       | \$417,055,408            |
| Average Spent                                  | \$4                        | l,655.07    | \$4,733.50         | \$4,996.17               |
| Spending Potential Index                       |                            | 68          | 70                 | 73                       |
| Food Away from Home: Total \$                  | \$7,                       | 549,414     | \$36,745,711       | \$222,696,122            |
| Average Spent                                  | \$2                        | 2,449.52    | \$2,514.42         | \$2,667.82               |
| Spending Potential Index                       |                            | 66          | 68                 | 72                       |
| Health Care: Total \$                          |                            | 172,192     | \$79,138,243       | \$474,885,632            |
| Average Spent                                  | \$5                        | 5,247.30    | \$5,415.23         | \$5,688.96               |
| Spending Potential Index                       |                            | 71          | 74                 | 77                       |
| HH Furnishings & Equipment: Total \$           |                            | 995,579     | \$29,346,548       | \$178,839,655            |
| Average Spent                                  | \$1                        | .,945.35    | \$2,008.11         | \$2,142.43               |
| Spending Potential Index                       |                            | 66          | 68                 | 72                       |
| Personal Care Products & Services: Total \$    |                            | 937,394     | \$9,544,383        | \$58,080,459             |
| Average Spent                                  |                            | \$628.62    | \$653.10           | \$695.78                 |
| Spending Potential Index                       |                            | 66          | 68                 | 73                       |
| Shelter: Total \$                              |                            | 928,634     | \$240,133,275      | \$1,471,427,234          |
| Average Spent                                  | \$15                       | 5,875.61    | \$16,431.73        | \$17,627.16              |
| Spending Potential Index                       |                            | 64          | 66                 | 71                       |
| Support Payments/Cash Contributions/Gifts in K |                            | 152,023     | \$30,634,235       | \$190,316,295            |
| Average Spent                                  | \$1                        | ,996.11     | \$2,096.23         | \$2,279.92               |
| Spending Potential Index                       |                            | 64          | 67                 | 73                       |
| Travel: Total \$                               |                            | 359,897     | \$21,621,974       | \$133,541,150            |
| Average Spent                                  | \$1                        | ,414.63     | \$1,479.54         | \$1,599.77               |
| Spending Potential Index                       |                            | 63          | 66                 | 71                       |
| Vehicle Maintenance & Repairs: Total \$        |                            | 828,701     | \$13,720,311       | \$81,534,613             |
| Average Spent                                  |                            | \$917.81    | \$938.85           | \$976.75                 |
| Spending Potential Index                       |                            | 70          | 72                 | 75                       |
|                                                |                            |             |                    |                          |