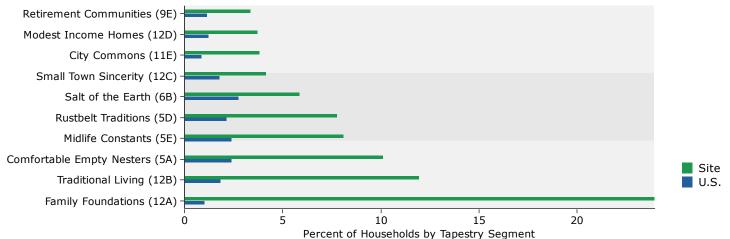

Alton, IL

101 E 3rd St, Alton, Illinois, 62002 Drive time: 5, 10, 20 minute radii Prepared by DPN

Latitude: 38.89064

Longitude: -90.18394

4.0

|                                                | 5 minutes                  |             | 10 minutes         | 20 minutes               |
|------------------------------------------------|----------------------------|-------------|--------------------|--------------------------|
| Top 3 Tapestry Segments                        |                            |             |                    |                          |
| 1.                                             | Small Town Sincerity (12C) | Traditio    | nal Living (12B) F | Family Foundations (12A) |
| 2.                                             | Traditional Living (12B)   | Small Town  | Sincerity (12C)    | Traditional Living (12B) |
| 3.                                             | Family Foundations (12A)   | Comfortable | e Empty Nesters Co | mfortable Empty Nesters  |
| 2023 Consumer Spending                         |                            |             |                    |                          |
| Apparel & Services: Total \$                   | \$4,                       | 574,011     | \$22,299,222       | \$133,652,651            |
| Average Spent                                  | \$1                        | ,484.10     | \$1,525.88         | \$1,601.11               |
| Spending Potential Index                       |                            | 67          | 69                 | 73                       |
| Education: Total \$                            | \$3,                       | 157,993     | \$15,897,626       | \$100,461,579            |
| Average Spent                                  | \$1                        | ,024.66     | \$1,087.84         | \$1,203.49               |
| Spending Potential Index                       |                            | 57          | 61                 | 67                       |
| Entertainment/Recreation: Total \$             | \$7,                       | 802,446     | \$38,365,016       | \$231,058,174            |
| Average Spent                                  | \$2                        | 2,531.62    | \$2,625.22         | \$2,767.99               |
| Spending Potential Index                       |                            | 67          | 69                 | 73                       |
| Food at Home: Total \$                         | \$14,                      | 346,917     | \$69,175,368       | \$417,055,408            |
| Average Spent                                  | \$4                        | l,655.07    | \$4,733.50         | \$4,996.17               |
| Spending Potential Index                       |                            | 68          | 70                 | 73                       |
| Food Away from Home: Total \$                  | \$7,                       | 549,414     | \$36,745,711       | \$222,696,122            |
| Average Spent                                  | \$2                        | 2,449.52    | \$2,514.42         | \$2,667.82               |
| Spending Potential Index                       |                            | 66          | 68                 | 72                       |
| Health Care: Total \$                          |                            | 172,192     | \$79,138,243       | \$474,885,632            |
| Average Spent                                  | \$5                        | 5,247.30    | \$5,415.23         | \$5,688.96               |
| Spending Potential Index                       |                            | 71          | 74                 | 77                       |
| HH Furnishings & Equipment: Total \$           |                            | 995,579     | \$29,346,548       | \$178,839,655            |
| Average Spent                                  | \$1                        | .,945.35    | \$2,008.11         | \$2,142.43               |
| Spending Potential Index                       |                            | 66          | 68                 | 72                       |
| Personal Care Products & Services: Total \$    |                            | 937,394     | \$9,544,383        | \$58,080,459             |
| Average Spent                                  |                            | \$628.62    | \$653.10           | \$695.78                 |
| Spending Potential Index                       |                            | 66          | 68                 | 73                       |
| Shelter: Total \$                              |                            | 928,634     | \$240,133,275      | \$1,471,427,234          |
| Average Spent                                  | \$15                       | 5,875.61    | \$16,431.73        | \$17,627.16              |
| Spending Potential Index                       |                            | 64          | 66                 | 71                       |
| Support Payments/Cash Contributions/Gifts in K |                            | 152,023     | \$30,634,235       | \$190,316,295            |
| Average Spent                                  | \$1                        | ,996.11     | \$2,096.23         | \$2,279.92               |
| Spending Potential Index                       |                            | 64          | 67                 | 73                       |
| Travel: Total \$                               |                            | 359,897     | \$21,621,974       | \$133,541,150            |
| Average Spent                                  | \$1                        | ,414.63     | \$1,479.54         | \$1,599.77               |
| Spending Potential Index                       |                            | 63          | 66                 | 71                       |
| Vehicle Maintenance & Repairs: Total \$        |                            | 828,701     | \$13,720,311       | \$81,534,613             |
| Average Spent                                  |                            | \$917.81    | \$938.85           | \$976.75                 |
| Spending Potential Index                       |                            | 70          | 72                 | 75                       |
|                                                |                            |             |                    |                          |