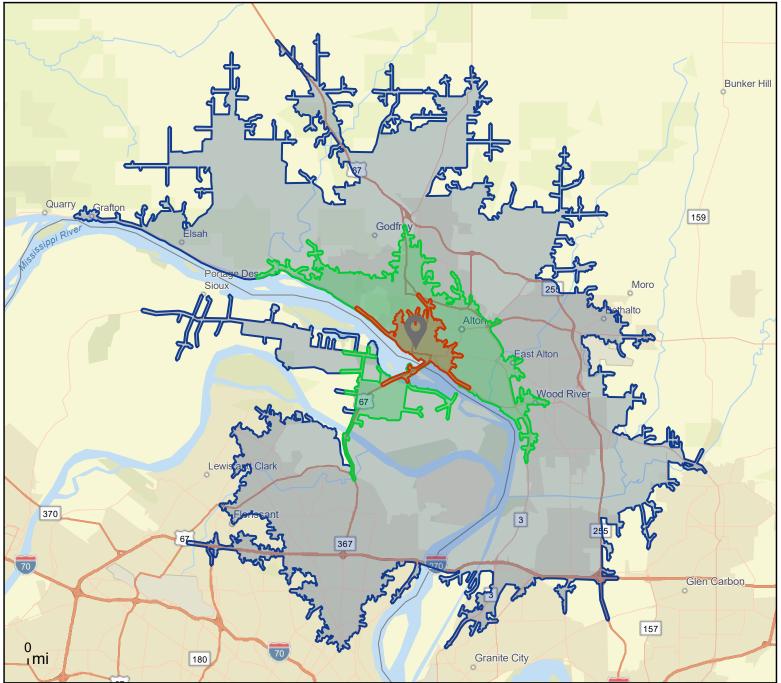

# Site Map

Alton, IL

101 E 3rd St, Alton, Illinois, 62002 Drive time: 5, 10, 20 minute radii Prepared by DPN

Latitude: 38.89064 Longitude: -90.18394

January 08, 2024

Alton, IL

101 E 3rd St, Alton, Illinois, 62002

Drive time: 5, 10, 20 minute radii

Prepared by DPN

Latitude: 38.89064 Longitude: -90.18394

|                               |                |            | 5 5        |
|-------------------------------|----------------|------------|------------|
|                               | 5 minutes      | 10 minutes | 20 minutes |
| Population Summary            |                |            |            |
| 2010 Total Population         | 7,959          | 36,287     | 212,986    |
| 2020 Total Population         | 6,982          | 33,301     | 203,668    |
| 2020 Group Quarters           | 92             | 435        | 3,798      |
| 2023 Total Population         | 6,813          | 32,715     | 201,883    |
| 2023 Group Quarters           | 91             | 433        | 3,804      |
| 2028 Total Population         | 6,699          | 32,278     | 199,115    |
| 2023-2028 Annual Rate         | -0.34%         | -0.27%     | -0.28%     |
| 2023 Total Daytime Population | 9,926          | 37,625     | 175,856    |
| Workers                       | 6,288          | 19,701     | 68,979     |
| Residents                     | 3,638          | 17,924     | 106,877    |
| Household Summary             |                |            |            |
| 2010 Households               | 3,363          | 15,234     | 85,007     |
| 2010 Average Household Size   | 2.33           | 2.35       | 2.46       |
| 2020 Total Households         | 3,085          | 14,639     | 83,632     |
| 2020 Average Household Size   | 2.23           | 2.25       | 2.39       |
| 2023 Households               | 3,082          | 14,614     | 83,475     |
| 2023 Average Household Size   | 2.18           | 2.21       | 2.37       |
| 2028 Households               | 3,080          | 14,642     | 83,404     |
| 2028 Average Household Size   | 2.15           | 2.17       | 2.34       |
| 2023-2028 Annual Rate         | -0.01%         | 0.04%      | -0.02%     |
| 2010 Families                 | 1,851          | 9,082      | 56,090     |
| 2010 Average Family Size      | 3.11           | 2.99       | 3.03       |
| 2023 Families                 | 1,608          | 8,281      | 52,950     |
| 2023 Average Family Size      | 2.99           | 2.89       | 2.98       |
| 2028 Families                 | 1,599          | 8,255      | 52,700     |
| 2028 Average Family Size      | 2.95           | 2.85       | 2.95       |
| 2023-2028 Annual Rate         | -0.11%         | -0.06%     | -0.09%     |
| Housing Unit Summary          | 0.2273         |            | 0.007.0    |
| 2000 Housing Units            | 4,203          | 17,525     | 91,627     |
| Owner Occupied Housing Units  | 49.1%          | 60.9%      | 69.4%      |
| Renter Occupied Housing Units | 36.3%          | 29.3%      | 24.8%      |
| Vacant Housing Units          | 14.6%          | 9.8%       | 5.8%       |
| 2010 Housing Units            | 3,967          | 17,222     | 93,467     |
| Owner Occupied Housing Units  | 45.6%          | 56.1%      | 64.3%      |
| Renter Occupied Housing Units | 39.2%          | 32.4%      | 26.6%      |
| Vacant Housing Units          | 15.2%          | 11.5%      | 9.1%       |
| 2020 Housing Units            | 3,739          | 16,801     | 93,149     |
| Owner Occupied Housing Units  | 44.2%          | 53.2%      | 57.5%      |
| Renter Occupied Housing Units | 38.4%          | 33.9%      | 32.3%      |
| Vacant Housing Units          | 16.4%          | 12.1%      | 10.2%      |
| 2023 Housing Units            | 3,756          | 16,833     | 93,227     |
| Owner Occupied Housing Units  | 52.8%          | 58.1%      | 61.4%      |
| Renter Occupied Housing Units | 29.3%          | 28.7%      | 28.1%      |
| Vacant Housing Units          | 17.9%          | 13.2%      | 10.5%      |
| 2028 Housing Units            | 3,759          | 16,875     | 93,441     |
| Owner Occupied Housing Units  | 53.9%          |            |            |
| Renter Occupied Housing Units |                | 59.3%      | 62.2%      |
| Vacant Housing Units          | 28.0%<br>18.1% | 27.4%      | 27.1%      |
| vacant nousing units          | 18.1%          | 13.2%      | 10.7%      |